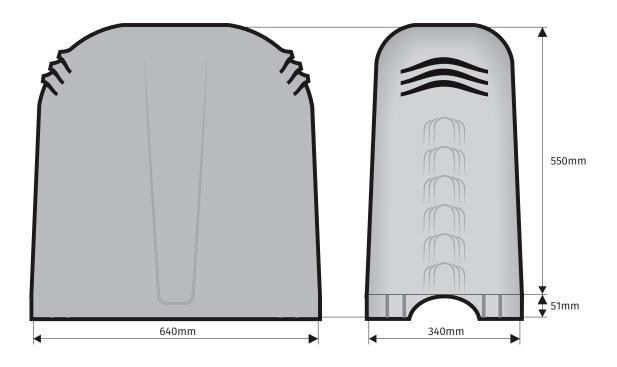

## **Pump Cover**

| Code  | Description               |  |
|-------|---------------------------|--|
| PSPC  | 640 x 340 x 550mm - 4.3kg |  |
| 13002 | Beige                     |  |
| 13005 | Birch Grey                |  |
| 13008 | Charcoal                  |  |
| 13014 | Heritage Green            |  |
| 13020 | Merino                    |  |
| 13023 | Mist Green                |  |
| 13026 | Rivergum Green            |  |
| 13011 | Smooth Cream              |  |
| 13029 | Surf Mist                 |  |
| 13032 | Wheat                     |  |
| 13035 | Wind Spray                |  |
| 13038 | Woodland Grey             |  |
| 13045 | Shale Grey                |  |

**Patent and Registered Design Details** 313328, 323533, 2008291692, 2006324372

Water resistant cooling vents
Emergency water duct

• Easy to follow cut & snap entry points

• Multiple footing points • Matching base included