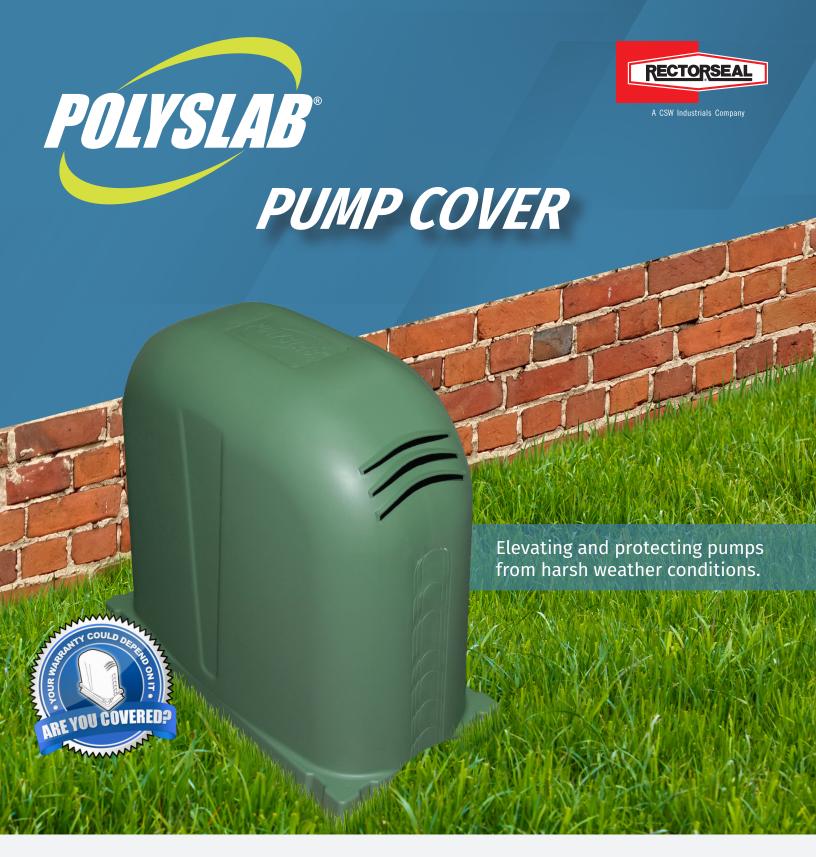

## **Polyslab**

## **Pump Cover**

| Code  | Description               |  |
|-------|---------------------------|--|
| PSPC  | 640 x 340 x 550mm - 4.3kg |  |
| 13002 | Beige                     |  |
| 13005 | Birch Grey                |  |
| 13008 | Charcoal                  |  |
| 13014 | Heritage Green            |  |
| 13020 | Merino                    |  |
| 13023 | Mist Green                |  |
| 13026 | Rivergum Green            |  |
| 13011 | Smooth Cream              |  |
| 13029 | Surf Mist                 |  |
| 13032 | Wheat                     |  |
| 13035 | Wind Spray                |  |
| 13038 | Woodland Grey             |  |
| 13045 | Shale Grey                |  |

## **FEATURES**

- · Matching base included
- · Lightweight & stackable design
- Easy to install
- · UV stabilised & water resistant
- · Multiple footing points to secure cover to base
- Emergency water duct allowing water to escape in case pipe failure

**Recommended for** • Protecting pumps from environmental elements and raising pumps off the ground