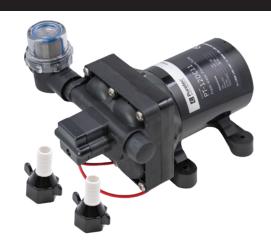

GENERAL INFO CARAVAN / RV FRESH WATER PUMP

A compact pump that delivers pressurised fresh water to caravans and RVs.

Puretec's PT series pumps are designed to deliver pressurised fresh water throughout your caravan or RV. These compact pumps are self priming, run dry safe and quiet, making them the ideal pump for recreational vehicles or trailers.

## FEATURES & BENEFITS

- · Self priming
- · Run dry safe
- Quiet operation
- On-demand use
- · Industry standard mounting pattern
- Rubber mounting-base
- Internal bypass technology reduces cycling
- Up to 11.3 Lpm