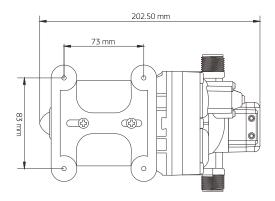

| Ordering Code:        | PT-12DC11                              |
|-----------------------|----------------------------------------|
| Dimensions:           | (H) 202.5 mm x (D) 111 mm X (W) 125 mm |
| Priming Capabilities: | 1.8 metres suction lift                |
| Voltage:              | 12V                                    |
| Max Draw:             | 7A                                     |
| Max Temperature:      | 60°C                                   |
| Max Working Pressure: | 55 psi (379 kPa)                       |
| Flow:                 | 11.3 Lpm                               |
| Connection:           | 1/2"                                   |