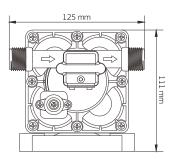

| Ordering Code:        | PT-12DC11                              |
|-----------------------|----------------------------------------|
| Dimensions:           | (H) 202.5 mm x (D) 111 mm X (W) 125 mm |
| Priming Capabilities: | 1.8 metres suction lift                |
| Voltage:              | 12V                                    |
| Max Draw:             | 7A                                     |
| Max Temperature:      | 60°C                                   |
| Max Working Pressure: | 55 psi (379 kPa)                       |
| Flow:                 | 11.3 Lpm                               |
| Connection:           | 1/2"                                   |